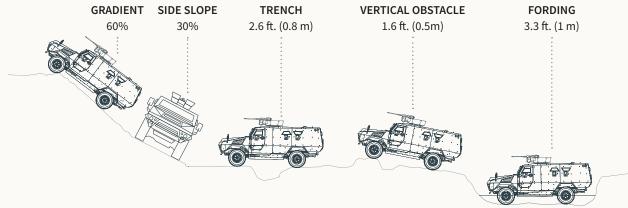

## MOBILITY

Air transportable by A400M, C-130  $236 \times 86.6 \times 94.5$  in.  $(6 \times 2.2 \times 2.4 \text{ m})$  vehicle dimensions

141.7 in. (3.6 m) wheelbase

12.9 in. (.33 m) ground clearance under axle

4 x 4 configuration

68 mph (110 kph) max road speed 870 miles (1,000 km) max range Axles & leaf springs suspension 365/80 R20 tires