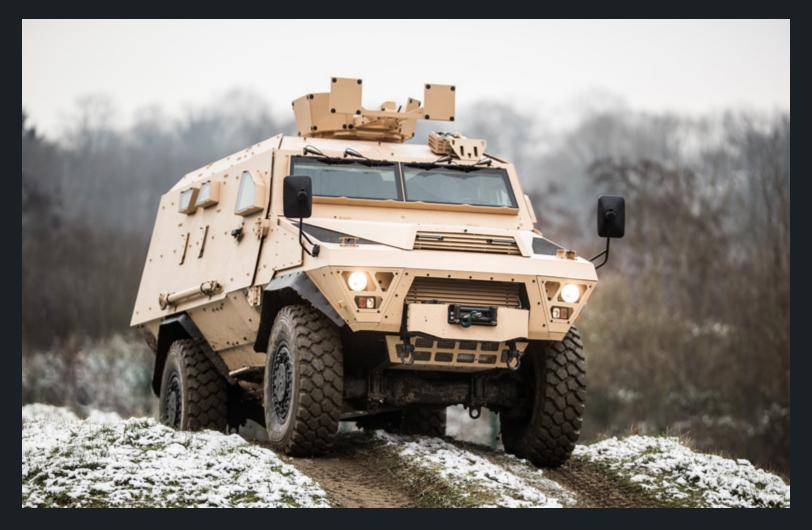

# BASTION BY AM GENERAL

12-TON ARMORED PERSONNEL CARRIER

Ideal for peace-keeping, reconnaissance, and combat missions.

Versatile configurations include troop transport, ambulance, command post, cargo, or workshop

The armored hull features large internal volume as well as protection against ballistic threats, mines, and IEDs

Offers a combination of tactical performance, robust capability, and simplified maintenance