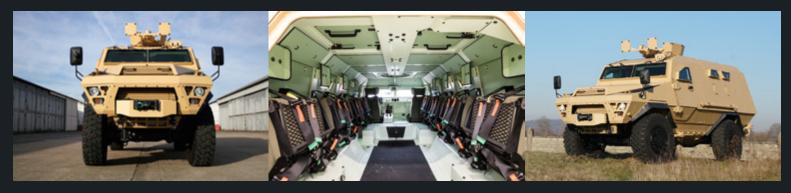

## **CONFIGURATION**

Missions: troop transport, ambulance, command post, cargo, workshop

2 + 8 max crew

Armored, 2 side doors, 2 rear doors, roof hatches

## **ARMAMENT**

7.62 mm or 12.7 mm ring or remote control turret