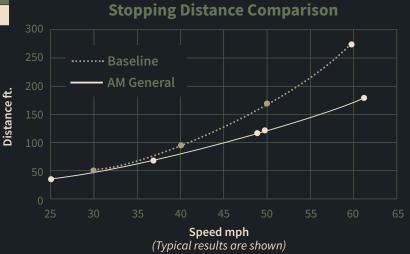

Reduces wear on brake components for increased reliability and durability 
 SERIAL NUMBER
 PRODUCTION
 FIELD INSTALLED

 300000+ (REV)
 5746980
 5717216

SIGNIFICANTLY ENHANCED STOPPING DISTANCE

**EXTENDS BRAKE PAD LIFE** 

Over 5 times more pad life

**ENHANCED SAFETY** 

30.5 m (100 ft) less at 96.5 kph

Improved vehicle control during panic or slippery conditions