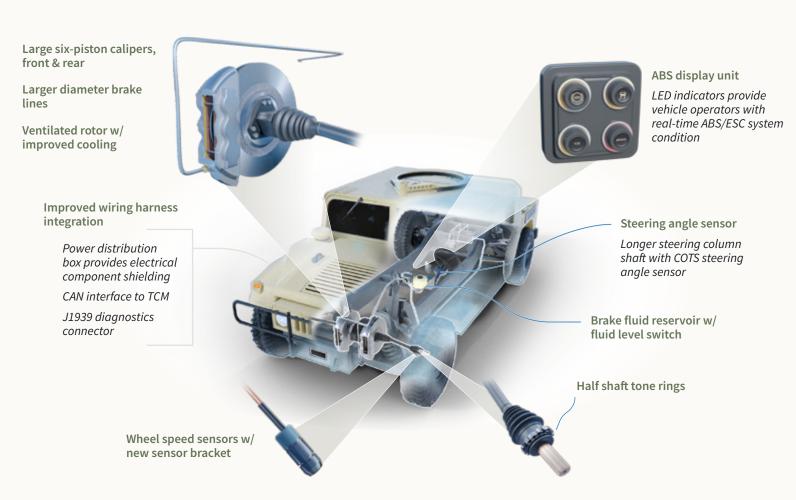

## ADVANCED BRAKE/TRACTION CONTROL SYSTEM

Includes Anti-Lock Brake (ABS), Traction Control, and Electronic Stability Control Systems

Enhances braking effectiveness, shortens braking distance, and ensures safety while braking

Reduces wear on brake components for increased reliability and durability 
 SERIAL NUMBER
 PRODUCTION
 FIELD INSTALLED

 300000+ (REV)
 5746980
 5717216

SIGNIFICANTLY ENHANCED STOPPING DISTANCE

**EXTENDS BRAKE PAD LIFE** 