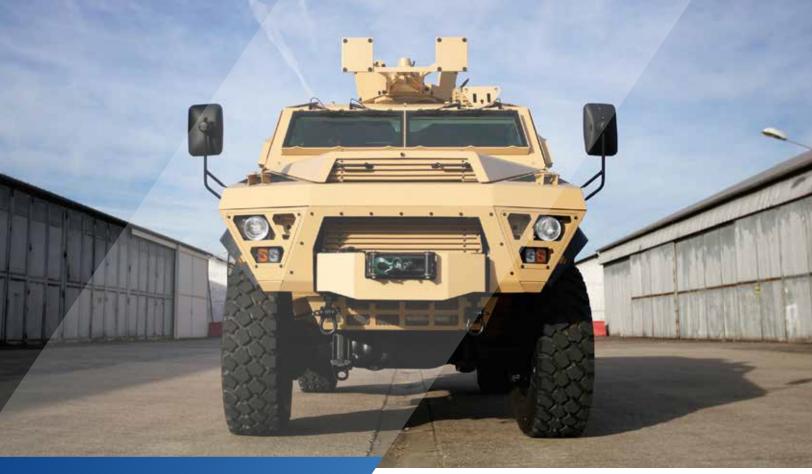

# BASTION

### by AM General

12-TON ARMORED PERSONNEL CARRIER





## **BASTION**

### by AM General



#### **SPECIFICATIONS**

|                  | Troop transport, Ambulance,                         |
|------------------|-----------------------------------------------------|
| Missions         | Command Post, Cargo, Workshop                       |
| Max Crew         | 2+8                                                 |
| Cab              | Armored, 2 side doors, 2 rear doors, roof hatches   |
| Armament         | 7.62 mm or 12.7 mm<br>ring or remote control turret |
| Air Transport    | A400M, C-130                                        |
| GVW              | 27,500 lb. (12,500 kg)                              |
| Dimensions       | 236 x 86.6 x 94.5 in. (6 x 2.2 x 2.4 m)