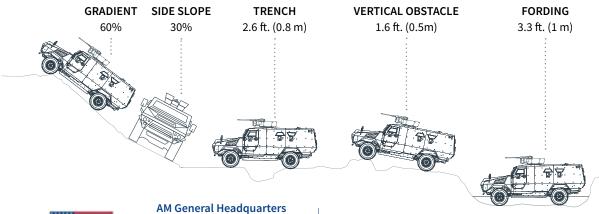

#### **SPECIFICATIONS**

|                  | Troop transport, Ambulance,                         |
|------------------|-----------------------------------------------------|
| Missions         | Command Post, Cargo, Workshop                       |
| Max Crew         | 2+8                                                 |
| Cab              | Armored, 2 side doors, 2 rear doors, roof hatches   |
| Armament         | 7.62 mm or 12.7 mm<br>ring or remote control turret |
| Air Transport    | A400M, C-130                                        |
| GVW              | 27,500 lb. (12,500 kg)                              |
| Dimensions       | 236 x 86.6 x 94.5 in. (6 x 2.2 x 2.4 m)             |
| Wheelbase        | 141.7 in. (3.6 m)                                   |
| Ground Clearance | 12.9 in. (.33 m) under axle                         |
| Configuration    | 4 x 4                                               |
| Engine           | 180 hp (134 Kw) / 215 hp (160 Kw)                   |
| Transmission     | Mechanical 6-speed                                  |
| Max Torque       | 590 lb. ft. (700 N•m) @ 1300 rpm                    |
| Max Road Speed   | 68 mph (110 kph)                                    |
| Max Range        | 870 miles (1,000 km)                                |
| Suspension       | Axles & leaf springs                                |
| Tires            | 365/80 R20                                          |