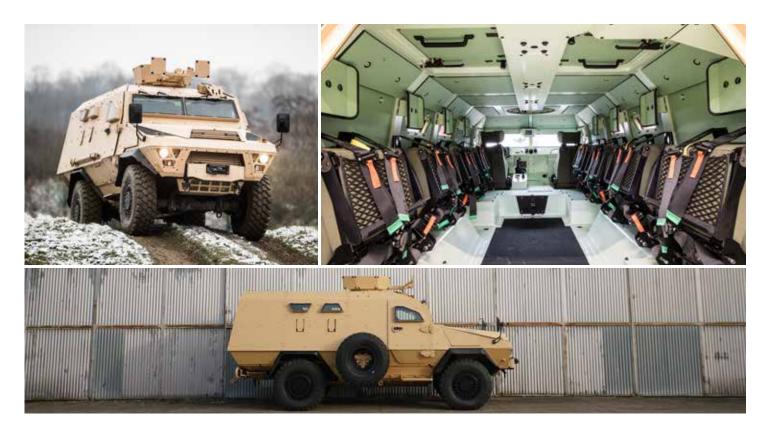

#### **SPECIFICATIONS**

|                  | Troop transport, Ambulance,                         |
|------------------|-----------------------------------------------------|
| Missions         | Command Post, Cargo, Workshop                       |
| Max Crew         | 2+8                                                 |
| Cab              | Armored, 2 side doors, 2 rear doors, roof hatches   |
| Armament         | 7.62 mm or 12.7 mm<br>ring or remote control turret |
| Air Transport    | A400M, C-130                                        |
| GVW              | 27,500 lb. (12,500 kg)                              |
| Dimensions       | 236 x 86.6 x 94.5 in. (6 x 2.2 x 2.4 m)             |
| Wheelbase        | 141.7 in. (3.6 m)                                   |
| Ground Clearance | 12.9 in. (.33 m) under axle                         |
| Configuration    | 4 x 4                                               |
| Engine           | 180 hp (134 Kw) / 215 hp (160 Kw)                   |
| Transmission     | Mechanical 6-speed                                  |
| Max Torque       | 590 lb. ft. (700 N•m) @ 1300 rpm                    |
| Max Road Speed   | 68 mph (110 kph)                                    |
| Max Range        | 870 miles (1,000 km)                                |
| Suspension       | Axles & leaf springs                                |
| Tires            | 365/80 R20                                          |

### STANDARD EQUIPMENT

Protection for ballistic, mine and IED explosives; Left or right hand drive; heating & air conditioning; Firing ports