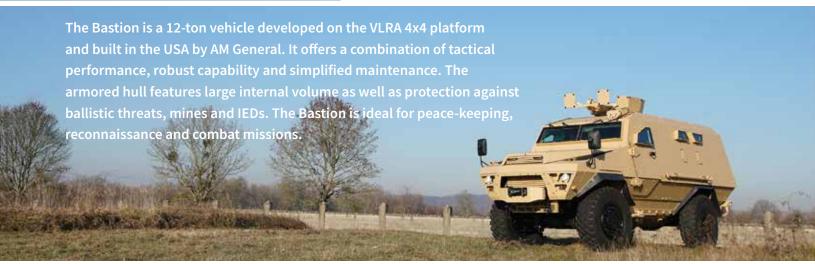

# BASTION

### by AM General

12-TON ARMORED PERSONNEL CARRIER





## **BASTION**

### by AM General



#### **SPECIFICATIONS**

|                  | Troop transport, Ambulance,                         |
|------------------|-----------------------------------------------------|
| Missions         | Command Post, Cargo, Workshop                       |
| Max Crew         | 2+8                                                 |
| Cab              | Armored, 2 side doors, 2 rear doors, roof hatches   |
| Armament         | 7.62 mm or 12.7 mm<br>ring or remote control turret |
| Air Transport    | A400M, C-130                                        |
| GVW              | 27,500 lb. (12,500 kg)                              |
| Dimensions       | 236 x 86.6 x 94.5 in. (6 x 2.2 x 2.4 m)             |
| Wheelbase        | 141.7 in. (3.6 m)                                   |
| Ground Clearance | 12