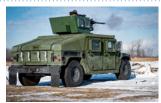

**30MM WEAPON SYSTEM** 

HUMVEE 4-CT™ FASTBACK

LW30mm fires M788, M789 & NATO standard 30mm rounds Integrated Gunner Protection Kit (GPK) protects operator Cavalry, Scout & Weapon Company missions in IBCTs, & Scout missions in ABCTs