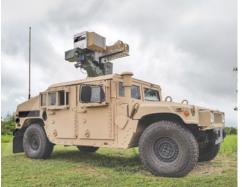

**30MM WEAPON SYSTEM** 

HUMVEE 4-CT™ FASTBACK

LW30mm fires M788, M789 & NATO standard 30mm rounds Integrated Gunner Protection Kit (GPK) protects operator Cavalry, Scout & Weapon Company missions in IBCTs, & Scout missions in ABCTs

No changes to base HUMVEE authorization

**DIRECT 2-TOW MISSILE SYSTEM** 

HUMVEE 4-CT™ ARMORED FASTBACK

Dual TOW missile deployment

Internal protection; less exposure to TOW gunner & re-loader

Provides crew serve weapon integration