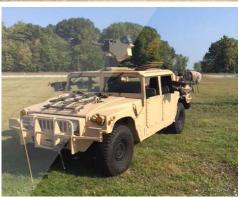

**30MM WEAPON SYSTEM** 

HUMVEE 4-CT™ FASTBACK

LW30mm fires M788, M789 & NATO standard 30mm rounds Integrated Gunner Protection Kit (GPK) protects operator Cavalry, Scout & Weapon Company missions in IBCTs, & Scout missions in ABCTs