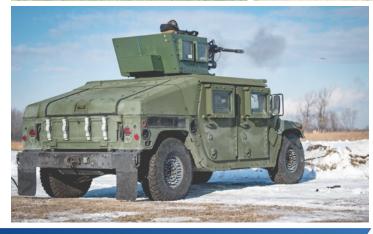

**30MM WEAPON SYSTEM** 

HUMVEE 4-CT™ FASTBACK

LW30mm fires M788, M789 & NATO standard 30mm rounds Integrated Gunner Protection Kit (GPK) protects operator Cavalry, Scout & Weapon Company missions in IBCTs, & Scout missions in ABCTs

No changes to base HUMVEE authorization

**DIRECT 2-TOW MISSILE SYSTEM** 

HUMVEE 4-CT™ ARMORED FASTBACK

Dual TOW missile deployment

Internal protection; less exposure to TOW gunner & re-loader

Provides crew serve weapon integration