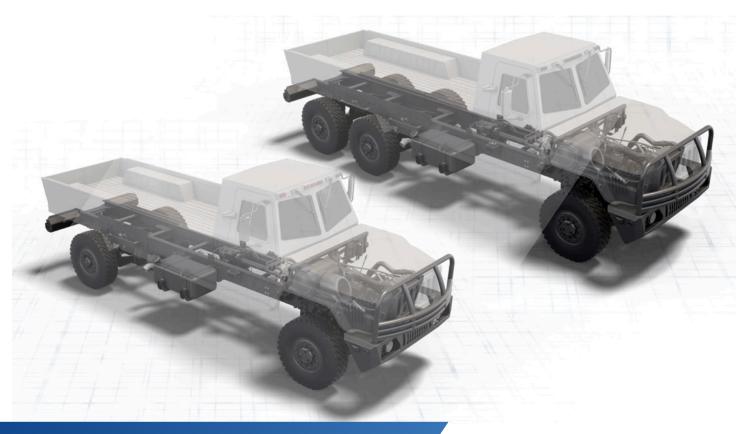

35- AND 50- SERIES

Rugged, Reliable, Resilient & Robust

The rugged 35- and 50-Series are 4x4 and 6x6 platform truck chassis engineered for military and commercial use in extreme off-road conditions.

## PERFORMANCE IN EXTREME ENVIRONMENTS

**High mobility** 

Multiple applications & configurations
Adjustable height

35-

50-

| Brake System                  | Pneumatic service brake system;<br>disc front, drum rear (w/ ABS)                 |                                         |
|-------------------------------|-----------------------------------------------------------------------------------|-----------------------------------------|
| Driveline                     | 4x4                                                                               | 6x6                                     |
| Gross Vehicle Weight<br>(Max) | 17,350 kg (38,250 lb.)                                                            | 22,498 kg (49,600 lb.)                  |
| Payload Capacity              | 4,536 kg (10,000 lb.)                                                             | 9,525 kg (21,000 lb.)                   |
| Towing Capacity (Max)         | 4,695 kg (10,350 lb.)                                                             | 10,000 kg (22,000 lb.)                  |
| <b>Ground Clearance</b>       | 60 cm (23.5 in.) (w/o armor)                                                      |                                         |
| Frame Width                   | 246 cm (96.9 in.) (rolling chassis)                                               |                                         |
| Frame Length                  | 862 cm (339.2 in.)<br>(rolling chassis)                                           | 914 cm (359.7 in.)<br>(rolling chassis) |
| Fuel Capacity                 | 212 liters (56 gallons)                                                           |                                         |
| Horsepower                    | 350 hp                                                                            |                                         |
| Torque                        | 1,100 N•m (811 lb-ft)                                                             |                                         |
| Engine                        | Inline 6-cylinder diesel                                                          |                                         |
| Transmission                  | 6-speed automatic                                                                 |                                         |
| Mechanical                    | 400 amps                                                                          |                                         |
| Steering                      | Power master/slave reciprocating ball                                             |                                         |
| Turning Circle                | 42 m (137.7 ft.)                                                                  |                                         |
| Suspension                    | Front: Independent double control arm with HPAS and hydraulic shocks              |                                         |
|                               | Rear: Long travel live beam trailing arm with air suspension and hydraulic shocks |                                         |
| Sway Bar                      | Yes                                                                               |                                         |
| Wheelbase                     | 560 cm (220.5 in.)                                                                |                                         |
| Wheels                        | 51 cm (20 in.) two-piece aluminum; CTIS ready                                     |                                         |
| Tires                         | 395/85R20 or 16.00R20                                                             |                                         |