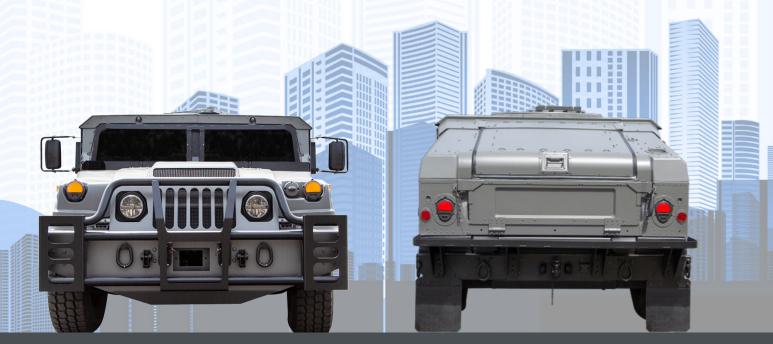

# **NXT 360**

### THE EVOLUTIONARY NEXT GENERATION LIGHT TACTICAL VEHICLE

Based on the proven **HUMVEE**<sup>®</sup>, the NXT 360<sup>™</sup> offers:

Greater Survivability Improved Off Road Mobility Higher Payload Capacity Enhanced Stopping Capability Increased Power

#### **Greater Survivability**

360-degree kinetic energy threat protection

- Blast threat protection: front wheel, rear wheel, center undercarriage
- Blast seats
- Blast mats

Transparent armor