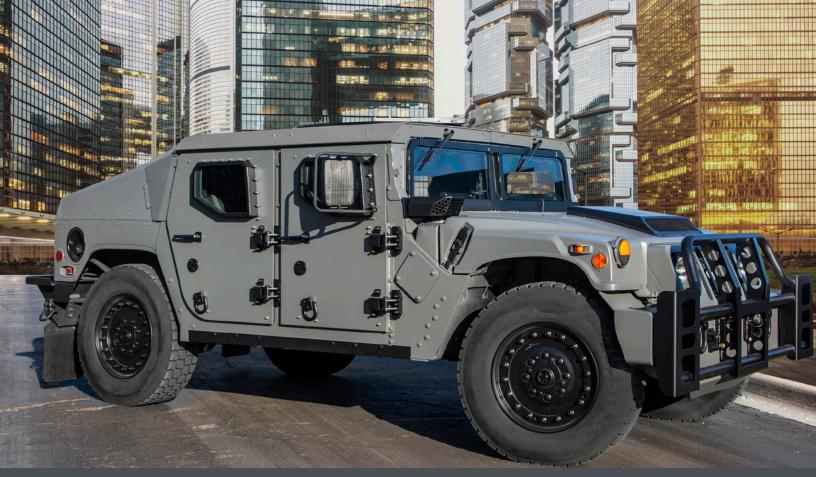

# **NXT 360**

### THE EVOLUTIONARY NEXT GENERATION LIGHT TACTICAL VEHICLE

Based on the proven **HUMVEE**<sup>®</sup>, the NXT 360<sup>™</sup> offers:

Greater Survivability Improved Off Road Mobility Higher Payload Capacity Enhanced Stopping Capability Increased Power

#### **Greater Survivability**

360-degree kinetic energy threat protection

- Blast threat protection: front wheel, rear wheel, center undercarriage
- Blast seats
- Blast mats

Transparent armor

#### Improved Off Road Mobility

Quick transition time between soft soil & paved roads -Enhanced Central Tire Inflation System (CTIS)

Higher ground clearance and wheel travel

Larger tires for increased traction and reduced ground pressure

#### Higher Payload Capacity

Suspension upgrade facilitates 15,500 lbs (7,100 kg) GVW

#### Enhanced Stopping Capability

Anti-Lock Brake System (ABS) Electronic Stability Control (ESC) Traction control

#### **Increased Power**

Electronically controlled 6.5L V8 turbocharged Engine: 250 HP (186 kW), 460 ft/lbs (624 N•m) @1700 rpms

- Higher horsepower
- On board diagnostics
- Multi fuel capability (JP8, gas, diesel)