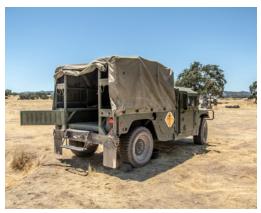

ETK-9 9-MAN TRANSPORT

HUMVEE PLATFORM M1097, M1152

9-man conversion kit

Crush protection & integrated restraints improve safety

360° weapons ring

Mountings for squad weapons available

ETK-T NARROW BODY

HUMVEE PLATFORM M1097, M1152

CH-47 internally transportable

Utilizes ETK-9 Transport Kit

Stable firing platform for squad weapons

Minimal preparation required

ETK-30 30MM WEAPON SYSTEM

HUMVEE PLATFORM **M1151** 

LW30mm fires M788, M789 & NATO standard 30mm rounds Integrated Gunner Protection Kit (GPK) protects operator Cavalry, Scout & Weapon Company missions in IBCTs, & Scout missions in ABCTs