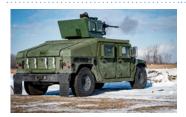

CH-47 internally transportable

Utilizes ETK-9 Transport Kit

Stable firing platform for squad weapons

Minimal preparation required

ETK-30 30MM WEAPON SYSTEM

HUMVEE PLATFORM **M1151** 

LW30mm fires M788, M789 & NATO standard 30mm rounds Integrated Gunner Protection Kit (GPK) protects operator Cavalry, Scout & Weapon Company missions in IBCTs, & Scout missions in ABCTs