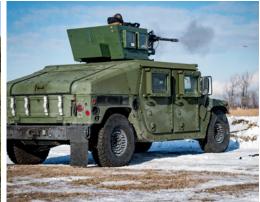

CH-47 internally transportable

Utilizes ETK-9 Transport Kit

Stable firing platform for squad weapons

Minimal preparation required

ETK-30 30MM WEAPON SYSTEM

HUMVEE PLATFORM **M1151** 

LW30mm fires M788, M789 & NATO standard 30mm rounds Integrated Gunner Protection Kit (GPK) protects operator Cavalry, Scout & Weapon Company missions in IBCTs, & Scout missions in ABCTs