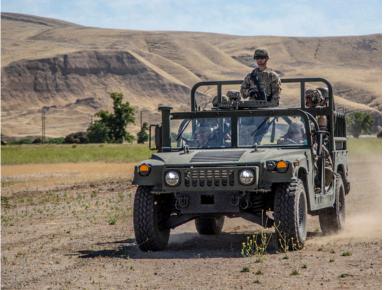

ETK-9 9-MAN TRANSPORT

HUMVEE PLATFORM M1097, M1152

9-man conversion kit

Crush protection & integrated restraints improve safety

360° weapons ring

Mountings for squad weapons available

ETK-T NARROW BODY

HUMVEE PLATFORM M1097, M1152

CH-47 internally transportable

Utilizes ETK-9 Transport Kit

Stable firing platform for squad weapons

Minimal preparation required

ETK-30 30MM WEAPON SYSTEM

HUMVEE PLATFORM **M1151** 

LW30mm fires M788, M789 & NATO standard 30mm rounds Integrated Gunner Protection Kit (GPK) protects operator Cavalry, Scout & Weapon Company missions in IBCTs, & Scout missions in ABCTs