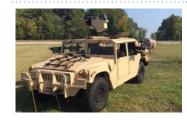

ETK-9 9-MAN TRANSPORT

HUMVEE PLATFORM M1097, M1152

9-man conversion kit

Crush protection & integrated restraints improve safety

360° weapons ring

Mountings for squad weapons available

ETK-T NARROW BODY

HUMVEE PLATFORM M1097, M1152

CH-47 internally transportable

Utilizes ETK-9 Transport Kit

Stable firing platform for squad weapons

Minimal preparation required

ETK-30 30MM WEAPON SYSTEM

HUMVEE PLATFORM **M1151** 

LW30mm fires M788, M789 & NATO standard 30mm rounds Integrated Gunner Protection Kit (GPK) protects operator Cavalry, Scout & Weapon Company missions in IBCTs, & Scout missions in ABCTs