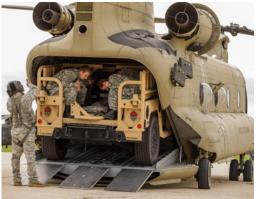

CH-47 internally transportable

Utilizes ETK-9 Transport Kit

Stable firing platform for squad weapons

Minimal preparation required

ETK-30 30MM WEAPON SYSTEM

HUMVEE PLATFORM **M1151** 

LW30mm fires M788, M789 & NATO standard 30mm rounds Integrated Gunner Protection Kit (GPK) protects operator Cavalry, Scout & Weapon Company missions in IBCTs, & Scout missions in ABCTs