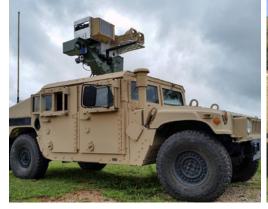

CH-47 internally transportable

Utilizes ETK-9 Transport Kit

Stable firing platform for squad weapons

Minimal preparation required

ETK-30 30MM WEAPON SYSTEM

HUMVEE PLATFORM **M1151** 

LW30mm fires M788, M789 & NATO standard 30mm rounds Integrated Gunner Protection Kit (GPK) protects operator Cavalry, Scout & Weapon Company missions in IBCTs, & Scout missions in ABCTs