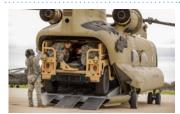

ETK-9 9-MAN TRANSPORT

HUMVEE PLATFORM M1097, M1152

9-man conversion kit

Crush protection & integrated restraints improve safety

360° weapons ring

Mountings for squad weapons available

ETK-T NARROW BODY

HUMVEE PLATFORM M1097, M1152

CH-47 internally transportable

Utilizes ETK-9 Transport Kit

Stable firing platform for squad weapons

Minimal preparation required

ETK-30 30MM WEAPON SYSTEM

HUMVEE PLATFORM **M1151** 

LW30mm fires M788, M789 & NATO standard 30mm rounds Integrated Gunner Protection Kit (GPK) protects operator Cavalry, Scout & Weapon Company missions in IBCTs, & Scout missions in ABCTs